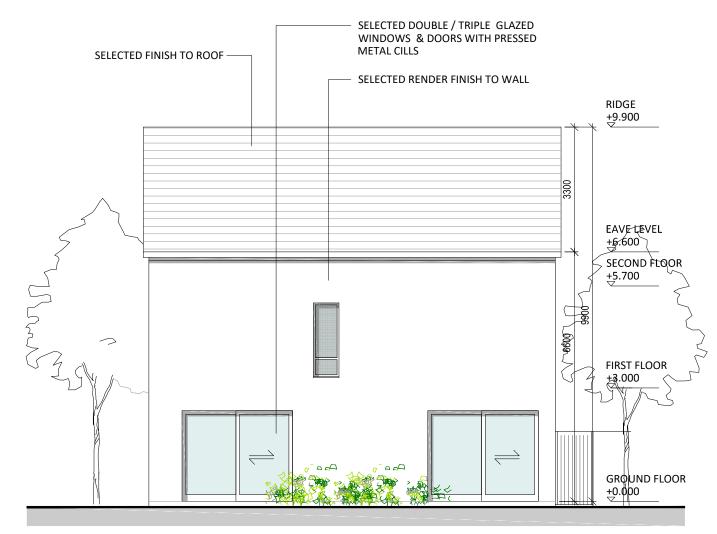

FRONT ELEVATION scale 1:100

 $\frac{\text{REAR ELEVATION}}{\text{scale 1:100}}$ 

**DETACHED HOUSE TYPE C - Elevations.** 

4 BED - 3 STOREY DETACHED HOUSE a: 151.8m<sup>2</sup>

| Revision Description Planning                                                                                                                                | Date<br>15/05/2019        | Rev. No. | Issued by | o·mahony pike                                                                                                                     |         |                                                                                    |                                                                    | Project No.:<br>Project Lead        | Scale @ A3: 1:100  Date Printed: 15/05/2019 |
|--------------------------------------------------------------------------------------------------------------------------------------------------------------|---------------------------|----------|-----------|-----------------------------------------------------------------------------------------------------------------------------------|---------|------------------------------------------------------------------------------------|--------------------------------------------------------------------|-------------------------------------|---------------------------------------------|
|                                                                                                                                                              |                           |          |           | architecture   urban design<br>email: info@omahonypike.com<br>tel: +353 1 202 7400<br>fax: +353 1 283 0822<br>www.omahonypike.com |         | Dublin<br>The Chapel<br>Mount St. Anne's<br>Milltown, Dublin 6<br>D06 XN52 Ireland | Cork<br>26 South Mall<br>Cork City<br>Co. Cork<br>T12 R2RV Ireland | Drawn By:<br>Model No.:<br>Purpose: | Current Rev.: 01<br>FC-ZZ-DR-A-XX-10000     |
|                                                                                                                                                              |                           |          |           | Project:<br>Location:<br>Client:                                                                                                  | Blackro | itial Develop<br>ck, Dundalk,<br>idge Consult                                      | Co. Louth                                                          |                                     |                                             |
| Figured dimensions only to be used. This drawing is copyright of O'Mahony Pike approved use in accordance with BS1192(2007) + A2(2016), Table 5; Standard Co | odes for Suitability of N |          |           | Drawing Title:                                                                                                                    |         | HED HOUSE T                                                                        |                                                                    |                                     | Suitability - Checked By - Date             |