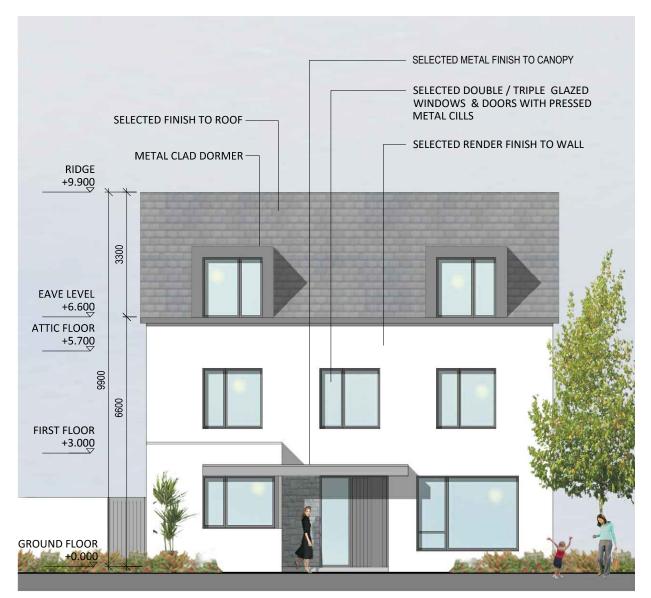

FRONT ELEVATION scale 1:100

 $\frac{\text{REAR ELEVATION}}{\text{scale 1:100}}$ 

**DETACHED HOUSE TYPE C - Elevations.** 

4 BED - 3 STOREY DETACHED HOUSE a: 151.8m<sup>2</sup>

| Revision Description Planning                                                                                                                                | Date<br>15/05/2019        | Rev. No. | Issued by | o·mahony pike                                                                                                                     |         |                                                                                    |                                                                    | Project No.:<br>Project Lead        | Scale @ A3: 1:100  Date Printed: 15/05/2019 |
|--------------------------------------------------------------------------------------------------------------------------------------------------------------|---------------------------|----------|-----------|-----------------------------------------------------------------------------------------------------------------------------------|---------|------------------------------------------------------------------------------------|--------------------------------------------------------------------|-------------------------------------|---------------------------------------------|
|                                                                                                                                                              |                           |          |           | architecture   urban design<br>email: info@omahonypike.com<br>tel: +353 1 202 7400<br>fax: +353 1 283 0822<br>www.omahonypike.com |         | Dublin<br>The Chapel<br>Mount St. Anne's<br>Milltown, Dublin 6<br>D06 XN52 Ireland | Cork<br>26 South Mall<br>Cork City<br>Co. Cork<br>T12 R2RV Ireland | Drawn By:<br>Model No.:<br>Purpose: | Current Rev.: 01<br>FC-ZZ-DR-A-XX-10000     |
|                                                                                                                                                              |                           |          |           | Project:<br>Location:<br>Client:                                                                                                  | Blackro | itial Develop<br>ck, Dundalk,<br>idge Consult                                      | Co. Louth                                                          |                                     |                                             |
| Figured dimensions only to be used. This drawing is copyright of O'Mahony Pike approved use in accordance with BS1192(2007) + A2(2016), Table 5; Standard Co | odes for Suitability of N |          |           | Drawing Title:                                                                                                                    |         | HED HOUSE T                                                                        |                                                                    |                                     | Suitability - Checked By - Date             |